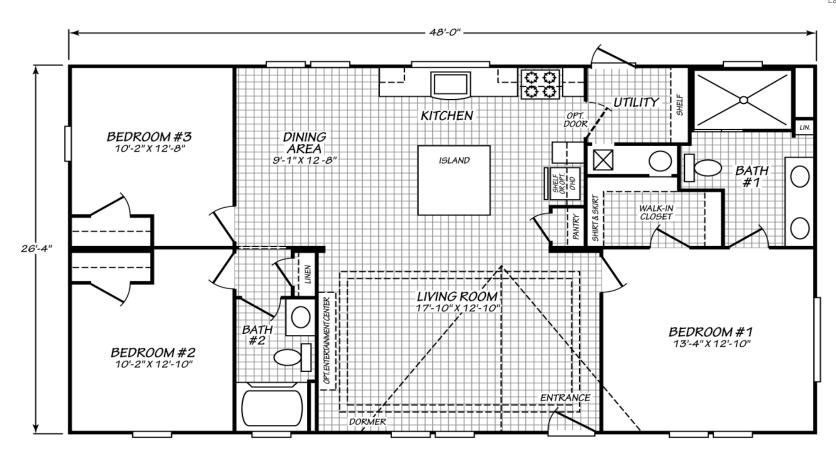

## **Berkshire**

Blue Ridge Multi-Wide Series

1,264 SQ. FT. (Approximate) 3 Bedroom, 2 Bath

Last Updated: 10-14-2020