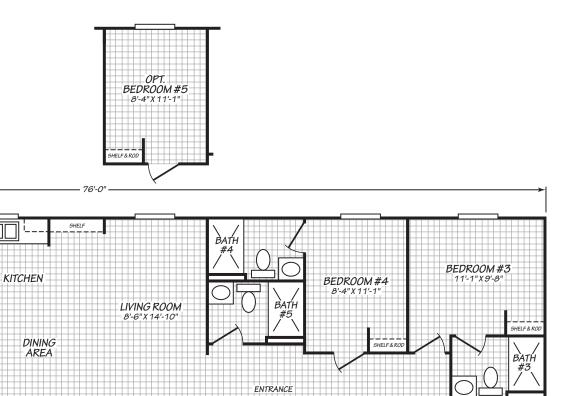

## **Warrenton**

**Weston Series** 

15'-6"

SHELF & ROL

1,178 SQ. FT. (Approximate) 4 Bedroom, 5 Bath

Last Updated: 8-17-22

BEDROOM #1

11'-1"X9'-8"

BEDROOM #2

8'-8" X 11'-1"

ENTRANCE

MANUFACTURED BY:

| l auti | horize | Factorv | Expo Home | Centers to | build my | house, per this p | lan. |
|--------|--------|---------|-----------|------------|----------|-------------------|------|
|--------|--------|---------|-----------|------------|----------|-------------------|------|