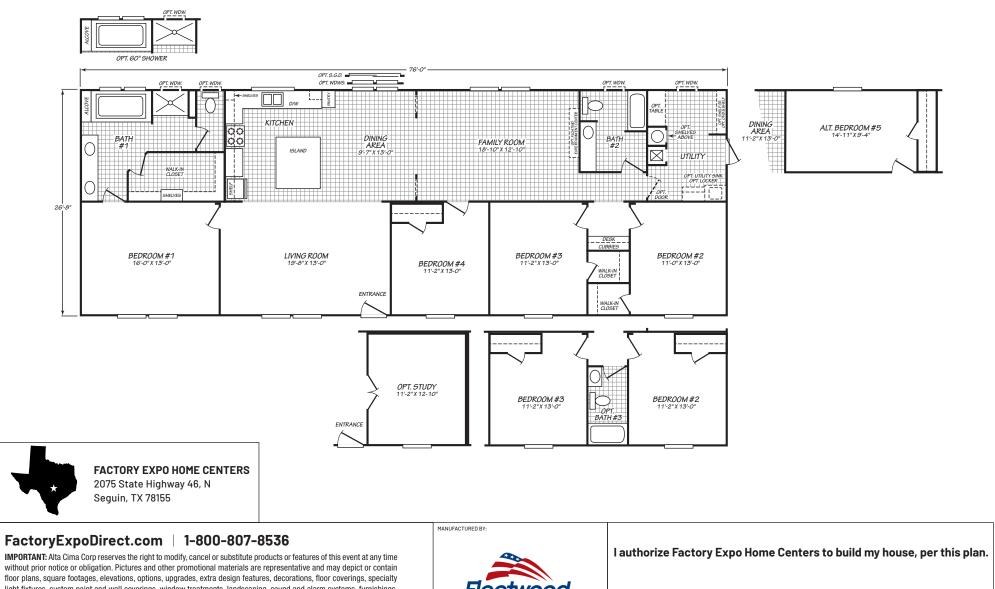

## **McNair**

## Landmark Series

2,026 SQ. FT. (Approximate) 4 Bedroom, 2 Bath

Last Updated: 9-20-23

without prior notice or obligation. Pictures and other promotional materials are representative and may depict or contain floor plans, square footages, elevations, options, upgrades, extra design features, decorations, floor coverings, specialty light fixtures, custom paint and wall coverings, window treatments, landscaping, sound and alarm systems, furnishings, appliances, and other designer/decorator features and amenities that are not included as part of the home and/or may not be available at all locations. Home, pricing and community information is subject to change, and homes to prior sale, at any time without notice or obligation. ©2020 Alta Cima Corp. All rights reserved.