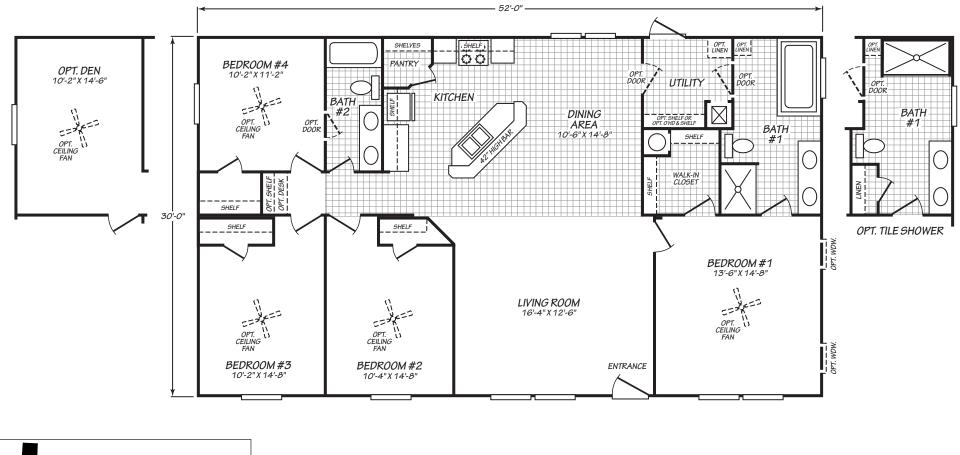

## Weston Series

1,560 SQ. FT. (Approximate) 4 Bedroom, 2 Bath

Last Updated: 4-23-21