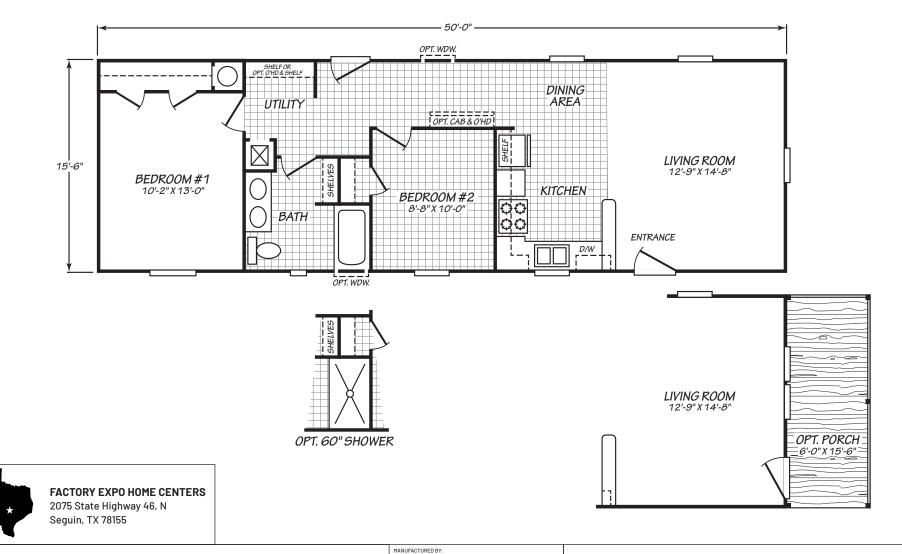

## Hereford

## Landmark Series

775 SQ. FT. (Approximate) 2 Bedroom, 1 Bath

Last Updated: 9-20-23