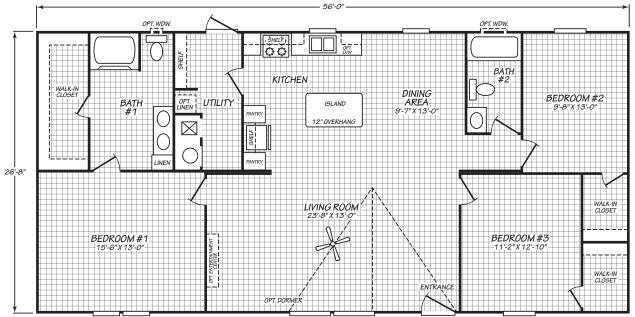

## Hearne

Value Max Series

1,493 SQ. FT. (Approximate) 3 Bedroom, 2 Bath

Last Updated: 3-10-23

OPT. 4TH BEDROOM