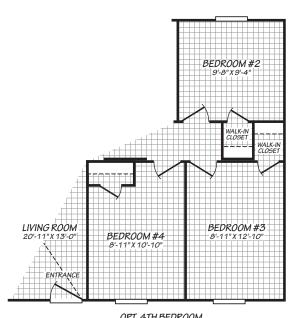

## Hearne

Value Max Series

1,493 SQ. FT. (Approximate) 3 Bedroom, 2 Bath

Last Updated: 3-10-23

OPT. 4TH BEDROOM