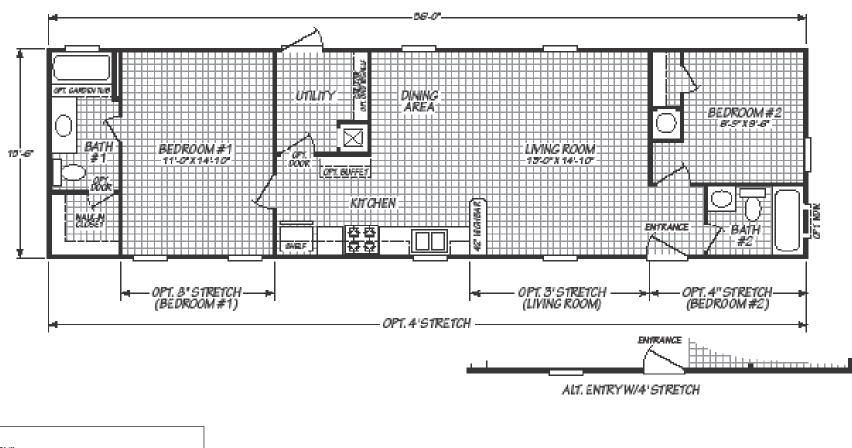

## Claude

Landmark Series

868 SQ. FT. (Approximate) 2 Bedroom, 2 Bath

FACTORY EXPO HOME CENTERS 2075 State Highway 46, N Seguin, TX 78155