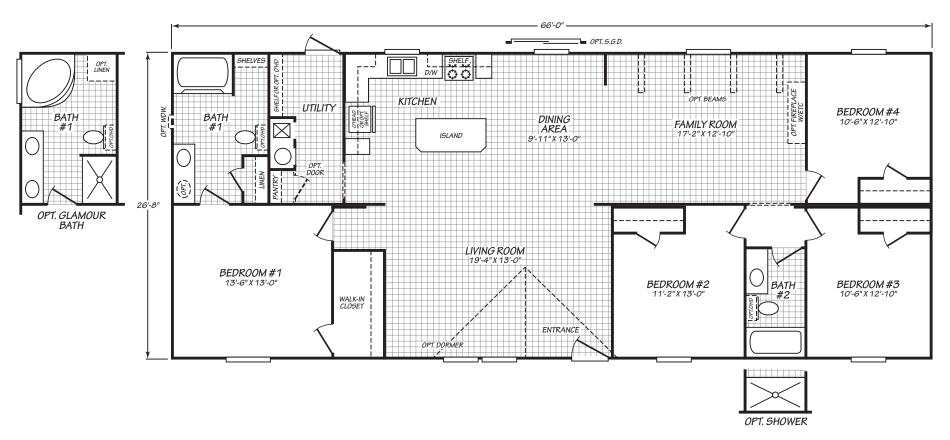

## **Brooks**

Canyon Lake Series

1,760 SQ. FT. (Approximate) 4 Bedroom, 2 Bath

Last Updated: 3-30-22