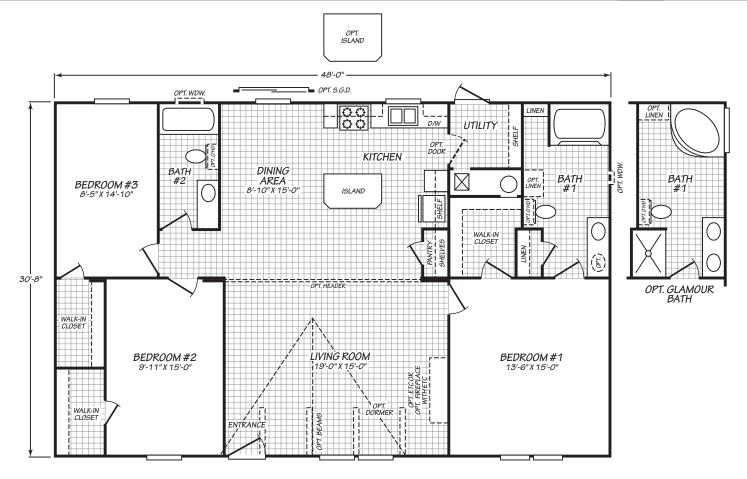

## **Bexley**

Alamo Lite Series

1,472 SQ. FT. (Approximate) 3 Bedroom, 2 Bath

Last Updated: 3-31-22