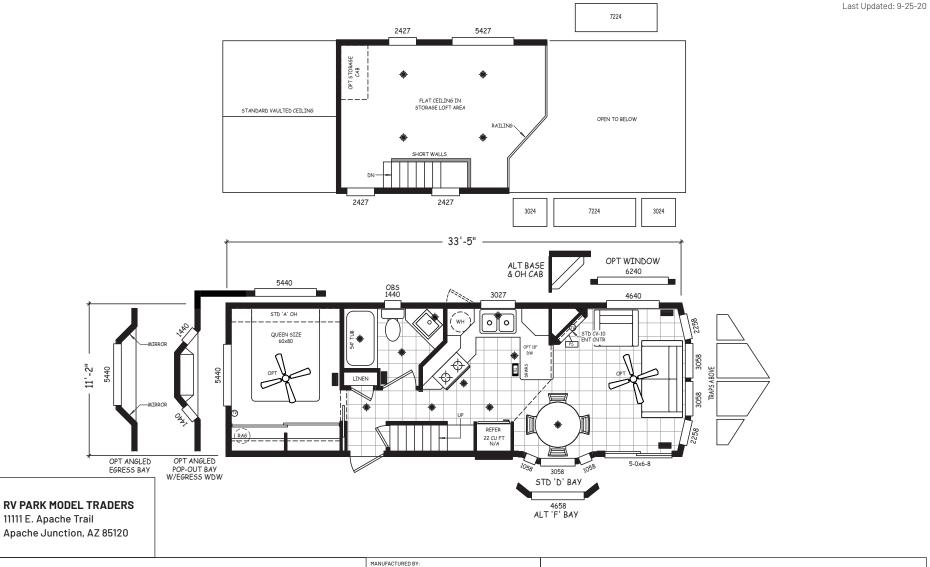

## **Wagon Wheel**

**Alpine Loft Series** 

399 SQ. FT. (Approximate) 1 Bedroom, 1 Bath