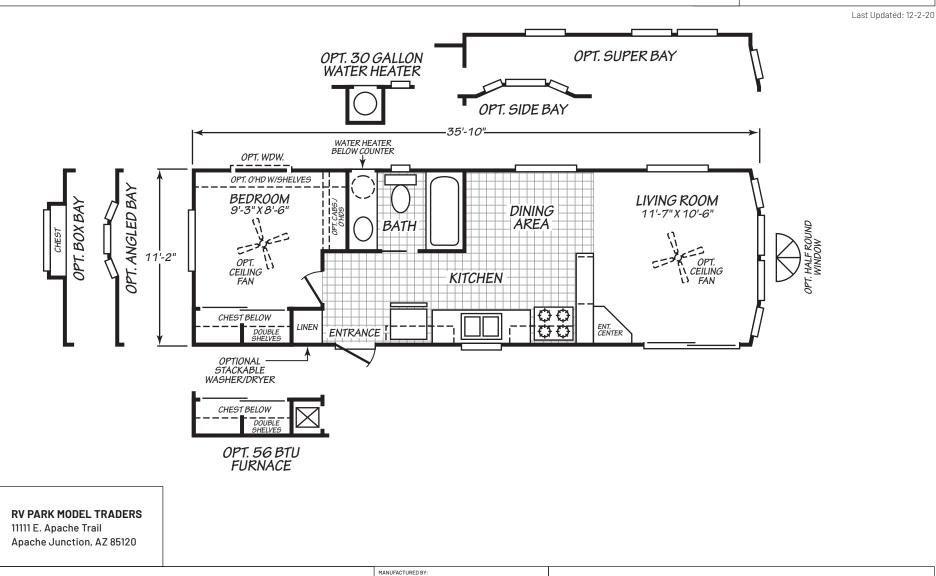

## Toscana

## **Oak Park Series**

391 SQ. FT. (Approximate) 1 Bedroom, 1 Bath





## RVPMT.com | 1-800-297-0775

**IMPORTANT:** Alta Cima Corp reserves the right to modify, cancel or substitute products or features of this event at any time without prior notice or obligation. Pictures and other promotional materials are representative and may depict or contain floor plans, square footages, elevations, options, upgrades, extra design features, decorations, floor coverings, specialty light fixtures, custom paint and wall coverings, window treatments, landscaping, sound and alarm systems, furnishings, appliances, and other designer/decorator features and amenities that are not included as part of the home and/or may not be available at all locations. Home, pricing and community information is subject to change, and homes to prior sale, at any time without notice or oblig