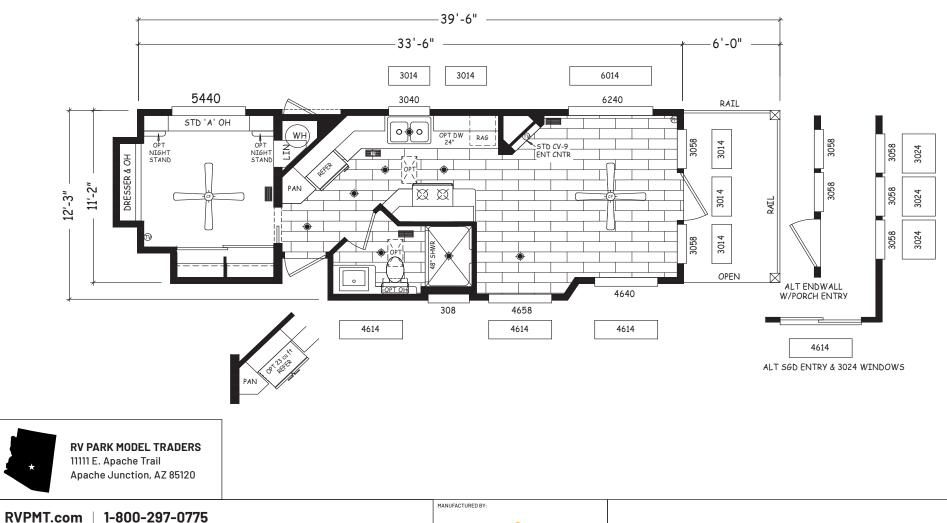

## **Sunset Peak**

Wedge Series **399 SQ. FT.** (Approximate) 1 Bedroom, 1 Bath

Last Updated: 9-21-20