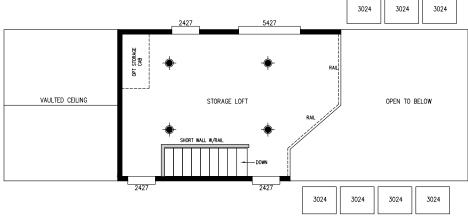

## **Sugar Loaf**

**Alpine Loft Series** 

399 SQ. FT. (Approximate) 1 Bedroom, 1 Bath

Last Updated: 1-27-25

30" WIDE REFER

RV PARK MODEL TRADERS
11111 E. Apache Trail
Apache Junction, AZ 85120