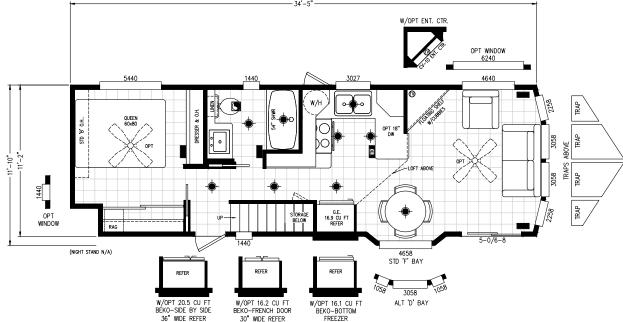

## **Sugar Loaf**

**Alpine Loft Series** 

399 SQ. FT. (Approximate) 1 Bedroom, 1 Bath

Last Updated: 1-27-25

30" WIDE REFER

RV PARK MODEL TRADERS
11111 E. Apache Trail
Apache Junction, AZ 85120