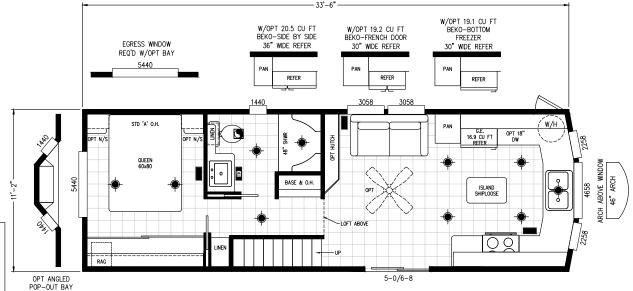

## **Silver Bell**

**Alpine Loft Series** 

399 SQ. FT. (Approximate) 1 Bedroom, 1 Bath

Last Updated: 1-27-25

W/EGRESS WINDOW

| l authorize | RVPMT to | build m | v house, i | per this r | olan |
|-------------|----------|---------|------------|------------|------|
|-------------|----------|---------|------------|------------|------|