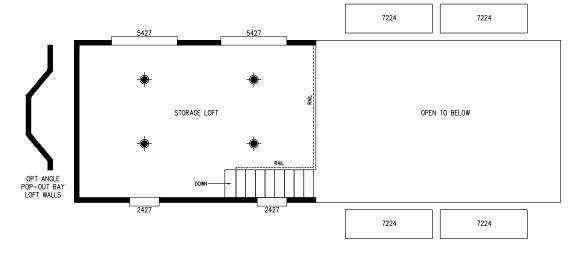

## **Silver Bell**

**Alpine Loft Series** 

399 SQ. FT. (Approximate) 1 Bedroom, 1 Bath

Last Updated: 1-27-25

W/EGRESS WINDOW

| l authorize | RVPMT to | build m | v house, i | per this r | olan |
|-------------|----------|---------|------------|------------|------|
|-------------|----------|---------|------------|------------|------|