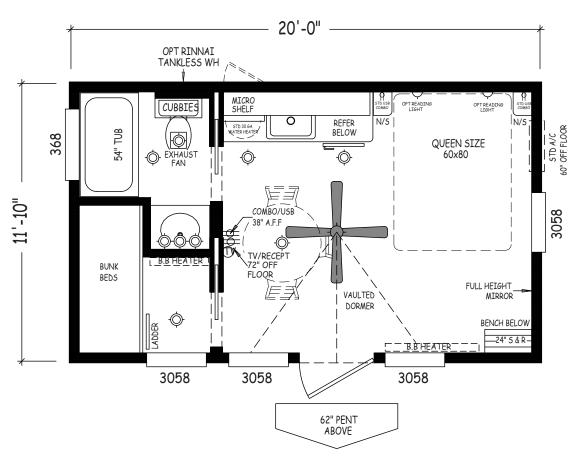

## **Pullman**

Creekside Cabins Series

399 SQ. FT. (Approximate) 1 Bedroom, 1 Bath

Last Updated: 9-21-20