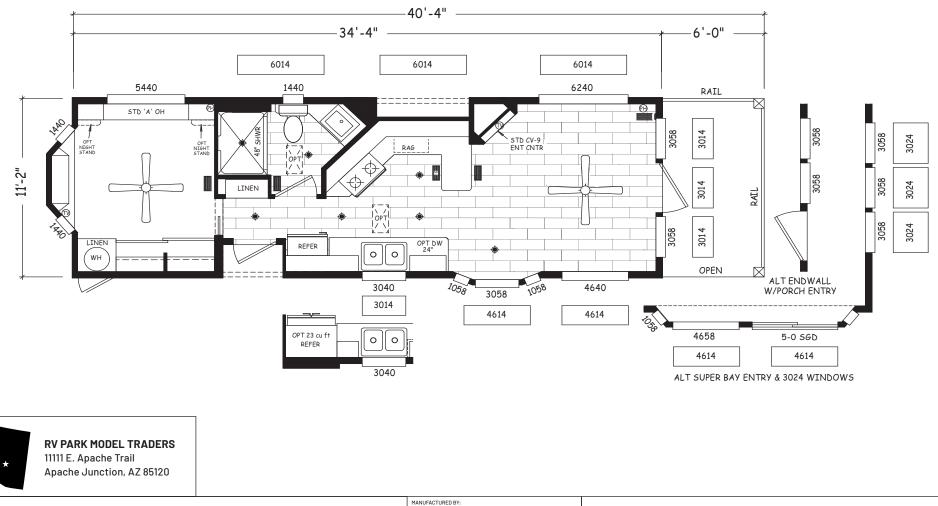

## Wedge Series **399 SQ. FT.** (Approximate) 1 Bedroom, 1 Bath

Last Updated: 9-21-20

PARK MODELS & CABINS