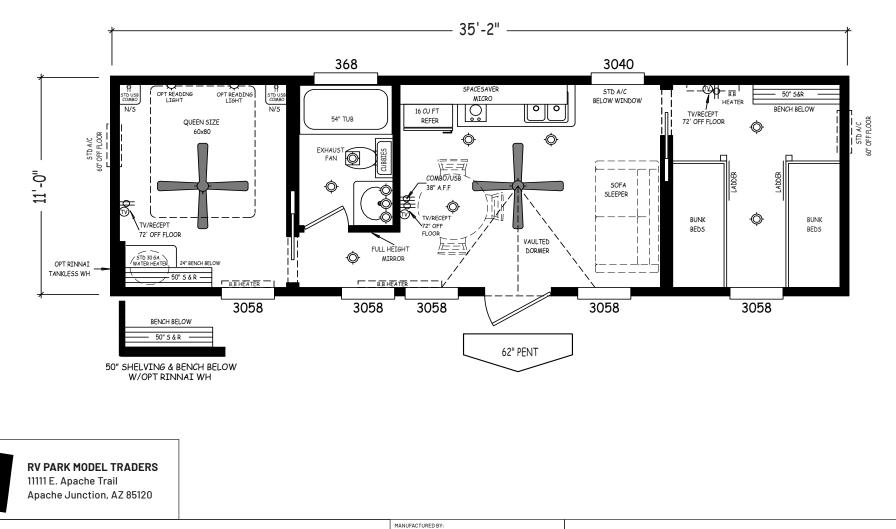

## **Creekside Cabins Series**

399 SQ. FT. (Approximate) 2 Bedroom, 1 Bath

Last Updated: 9-21-20

PARK MODELS & CABINS