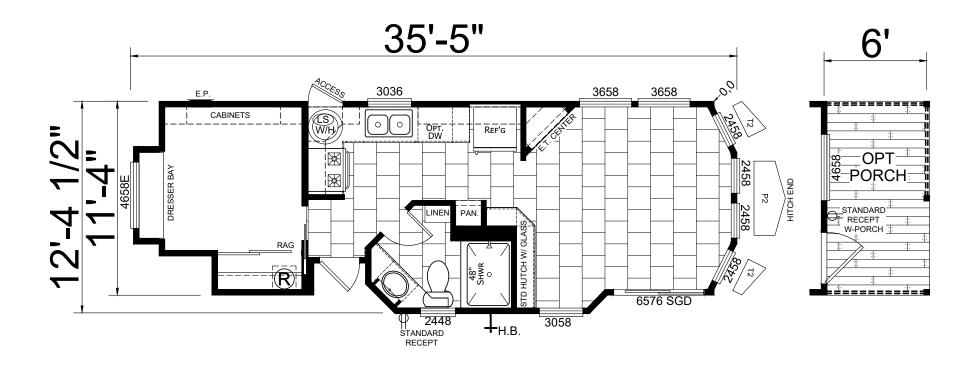

## **Painted Horse**

Desert Vista Series

399 SQ. FT. (Approximate) 1 Bedroom, 1 Bath

Last Updated: 9-21-20