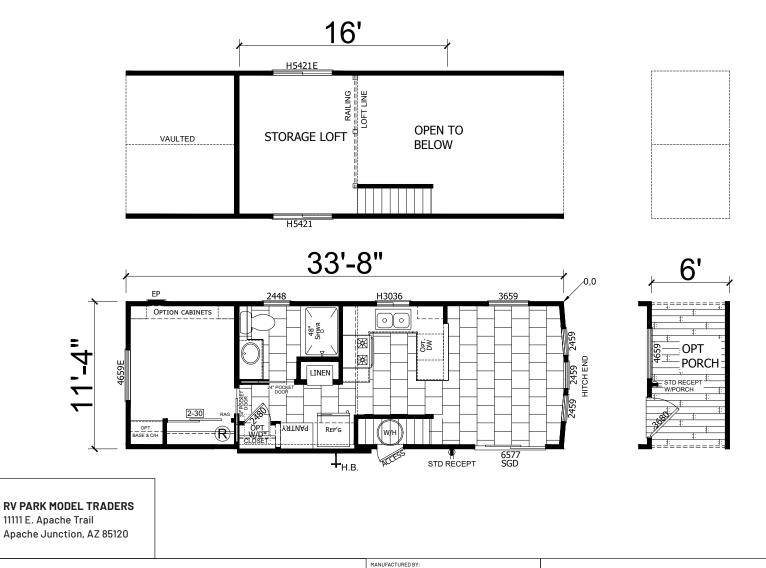

## Montelone

**Sonoran Series** 

**399 SQ. FT.** (Approximate) 1 Bedroom, 1 Bath

Last Updated: 9-21-20