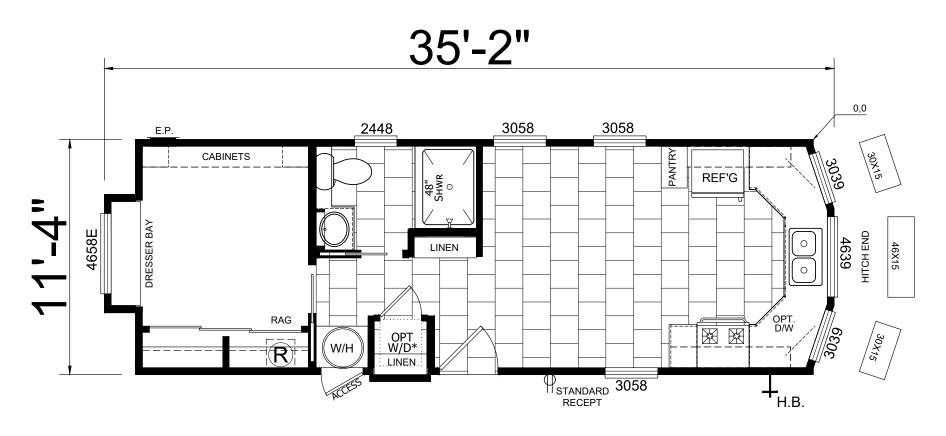

## **Meadow Mist**

Desert Vista Series

399 SQ. FT. (Approximate) 1 Bedroom, 1 Bath

Last Updated: 9-21-20