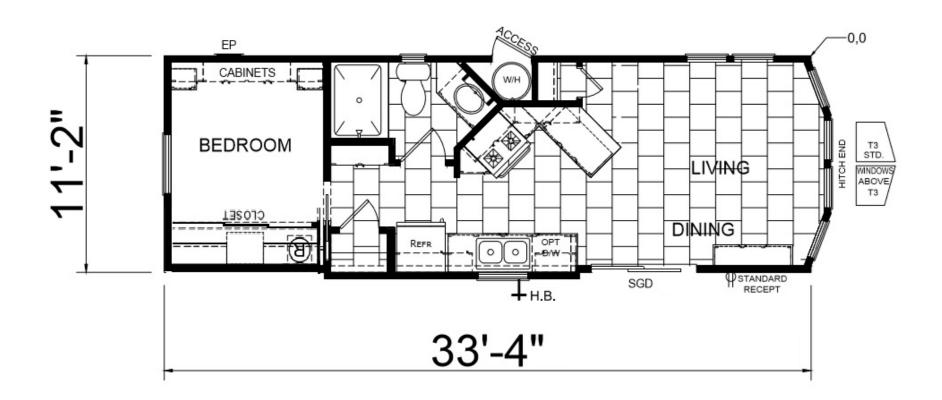

## **Meadow Lane**

## Royal Series **396 SQ. FT.** (Approximate) 1Bedroom, 1Bath

Last Updated: 9-22-20

**RV PARK MODEL TRADERS** 11111 E. Apache Trail Apache Junction, AZ 85120