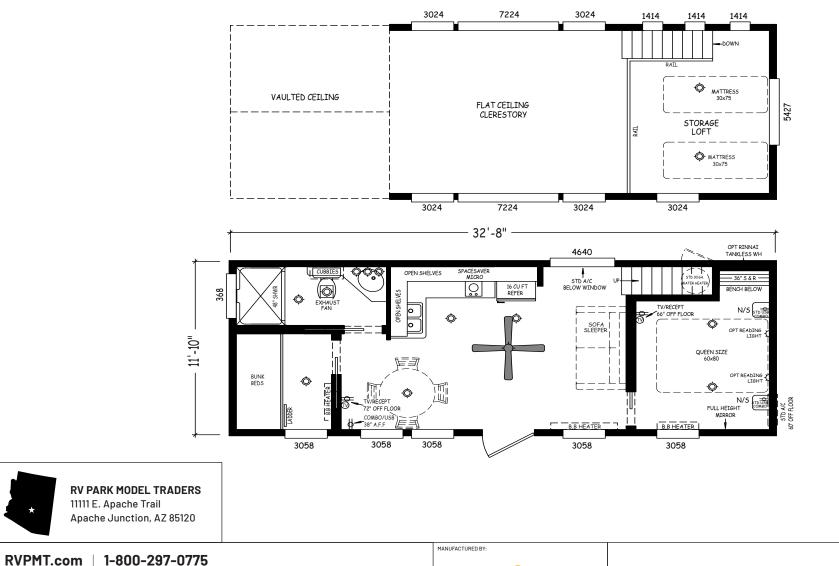

## **Majestic**

**Creekside Cabins Series** 

399 SQ. FT. (Approximate) 1 Bedroom, 1 Bath

Last Updated: 9-21-20

**IMPORTANT:** Alta Cima Corp reserves the right to modify, cancel or substitute products or features of this event at any time without prior notice or obligation. Pictures and other promotional materials are representative and may depict or contain floor plans, square footages, elevations, options, upgrades, extra design features, decorations, floor coverings, specialty light fixtures, custom paint and wall coverings, window treatments, landscaping, sound and alarm systems, furnishings, appliances, and other designer/decorator features and amenities that are not included as part of the home and/or may not be available at all locations. Home, pricing and community information is subject to change, and homes to prior sale, at any time without notice or obligation. ©2020 Alta Cima Corp. All rights reserved.