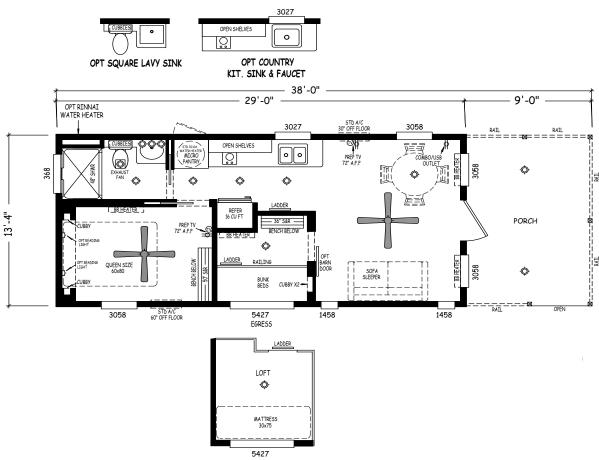

## Legend

Creekside Cabins Series

399 SQ. FT. (Approximate) 1 Bedroom, 1 Bath

Last Updated: 9-21-20