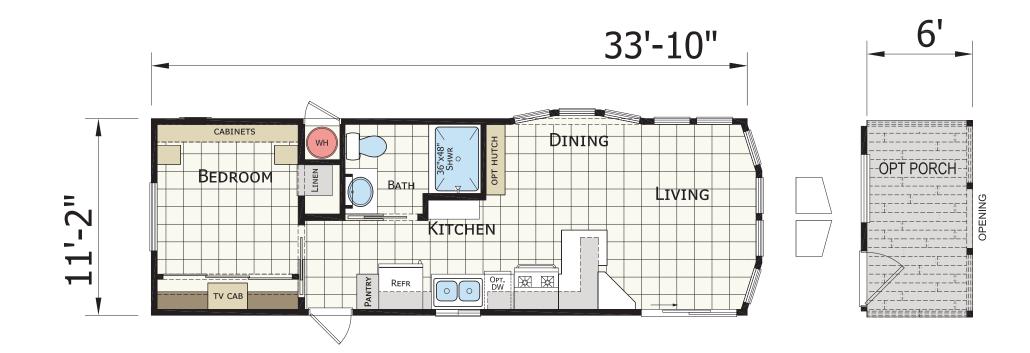

## Desert Vista Series **399 SQ. FT.** (Approximate) 1 Bedroom, 1 Bath

**RV PARK MODEL TRADERS** 11111 E. Apache Trail Apache Junction, AZ 85120