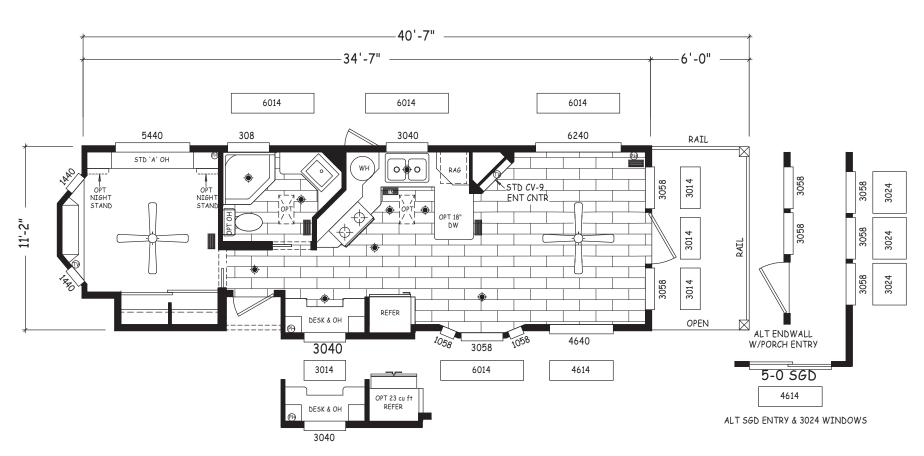

## Hawking

Wedge Series

399 SQ. FT. (Approximate) 1 Bedroom, 1 Bath

Last Updated: 9-21-20