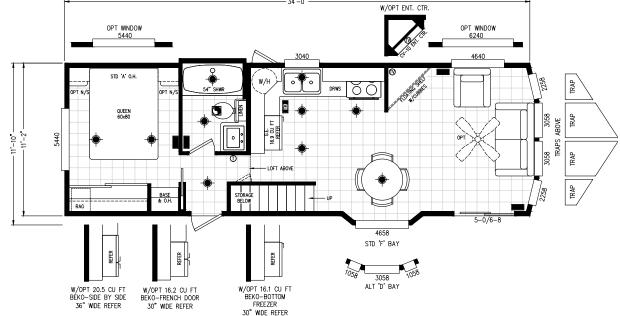

## **Freemont**

**Alpine Loft Series** 

399 SQ. FT. (Approximate) 1 Bedroom, 1 Bath

Last Updated: 1-27-25