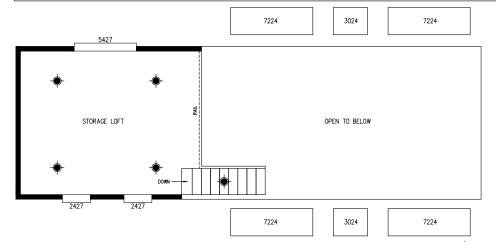

## **Freemont**

**Alpine Loft Series** 

399 SQ. FT. (Approximate) 1 Bedroom, 1 Bath

Last Updated: 1-27-25