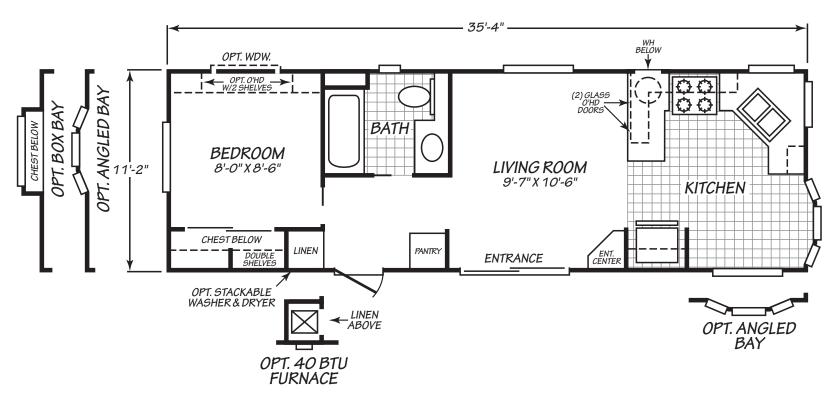

## **Desert Breeze**

Oak Park Series

399 SQ. FT. (Approximate) 1 Bedroom, 1 Bath

Last Updated: 12-2-20