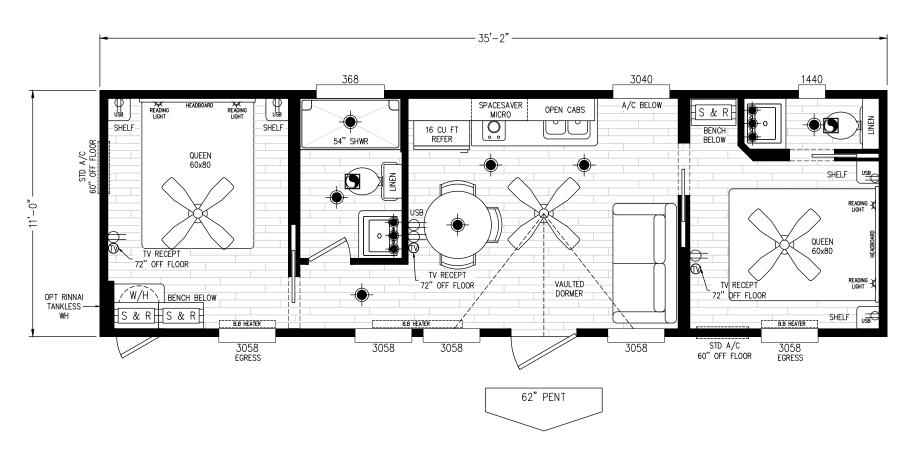

## Crane - Loft

Creekside Cabins Series

**385 SQ. FT.** (Approximate) 1 Bedroom, 1 Bath

Last Updated: 3-12-24