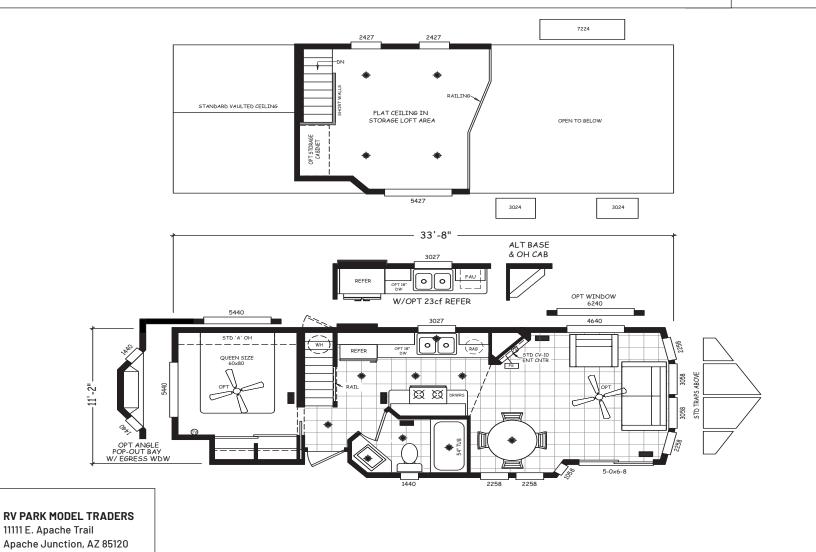

## **Alpine Loft Series**

**399 SQ. FT.** (Approximate) 1 Bedroom, 1 Bath

Last Updated: 9-25-20