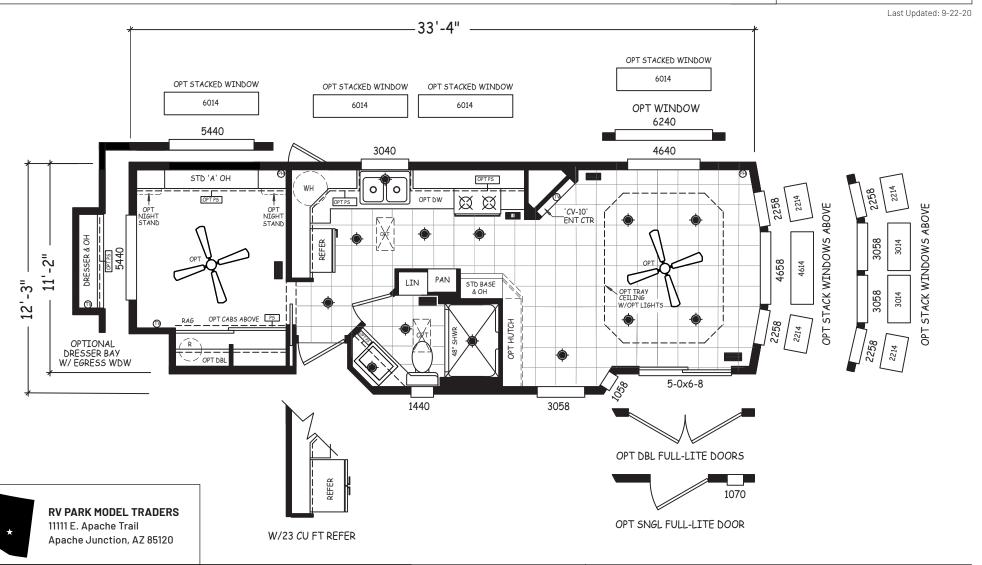

## Cardell

**Antiqua Series** 

399 SQ. FT. (Approximate) 1 Bedroom, 1 Bath





## RVPMT.com | 1-800-297-0775

IMPORTANT: Alta Cima Corp reserves the right to modify, cancel or substitute products or features of this event at any time without prior notice or obligation. Pictures and other promotional materials are representative and may depict or contain floor plans, square footages, elevations, options, upgrades, extra design features, decorations, floor coverings, specialty light fixtures, custom paint and wall coverings, window treatments, landscaping, sound and alarm systems, furnishings, appliances, and other designer/decorator features and amenities that are not included as part of the home and/or may not be available at all locations. Home, pricing and community information is subject to change, and homes to prior sale, at any time without notice or obligatio