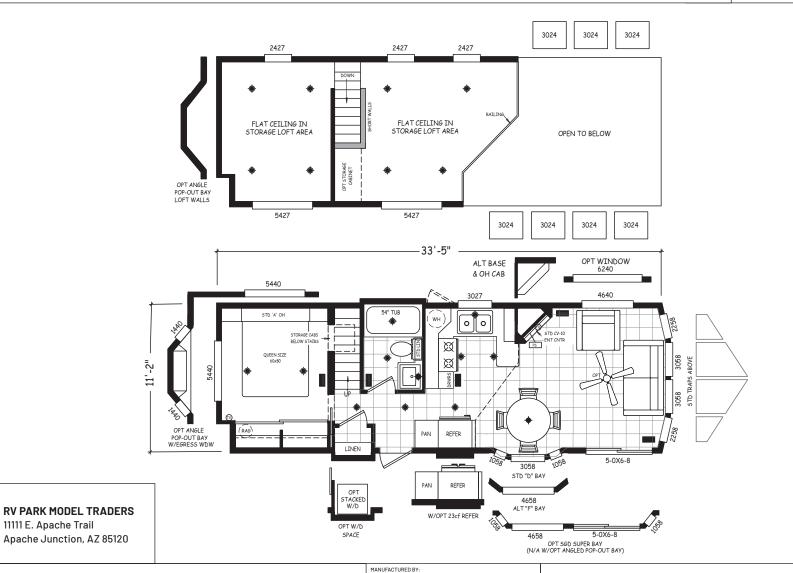

## **Alpine Loft Series**

**399 SQ. FT.** (Approximate) 1 Bedroom, 1 Bath

Last Updated: 9-25-20

HOMES