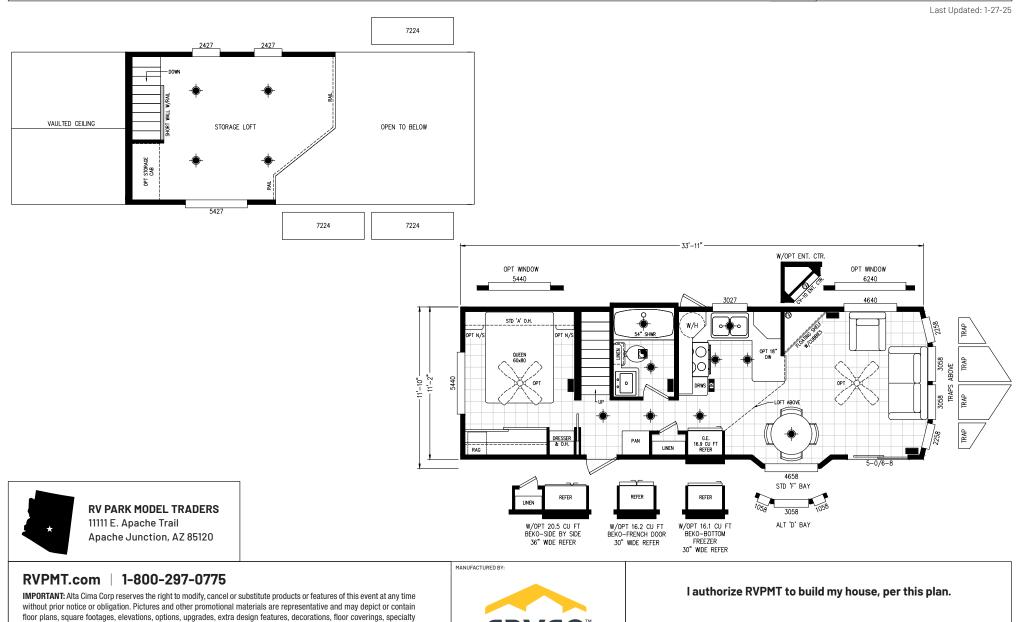

## **Alpine Loft Series**

399 SQ. FT. (Approximate) 1 Bedroom, 1 Bath

PARK MODELS & CABINS

without prior notice or obligation. Pictures and other promotional materials are representative and may depict or contain floor plans, square footages, elevations, options, upgrades, extra design features, decorations, floor coverings, specialty light fixtures, custom paint and wall coverings, window treatments, landscaping, sound and alarm systems, furnishings, appliances, and other designer/decorator features and amenities that are not included as part of the home and/or may not be available at all locations. Home, pricing and community information is subject to change, and homes to prior sale, at any time without notice or obligation. ©2020 Alta Cima Corp. All rights reserved.