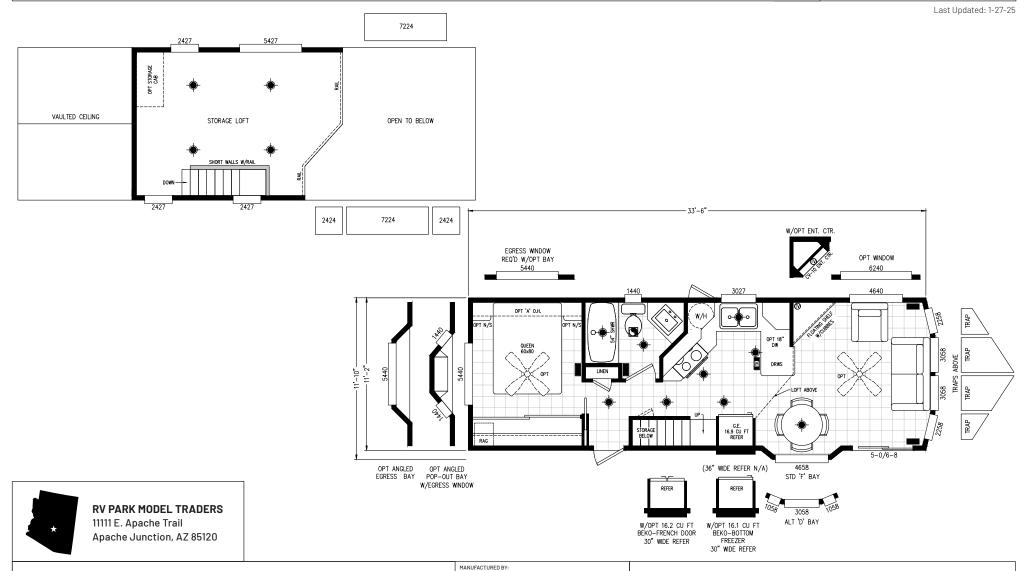

## **Caliente**

**Alpine Loft Series** 

399 SQ. FT. (Approximate) 1 Bedroom, 1 Bath