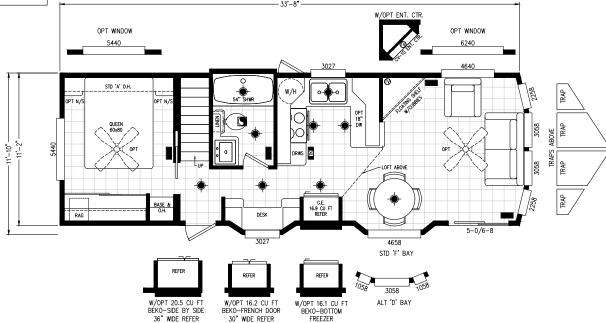

## **Buckhorn**

**Alpine Loft Series** 

399 SQ. FT. (Approximate) 1 Bedroom, 1 Bath

Last Updated: 1-27-25

30" WIDE REFER

BEKO-SIDE BY SIDE

36" WIDE REFER

30" WIDE REFER