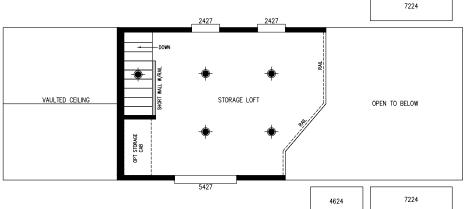

## **Buckhorn**

**Alpine Loft Series** 

399 SQ. FT. (Approximate) 1 Bedroom, 1 Bath

Last Updated: 1-27-25

30" WIDE REFER