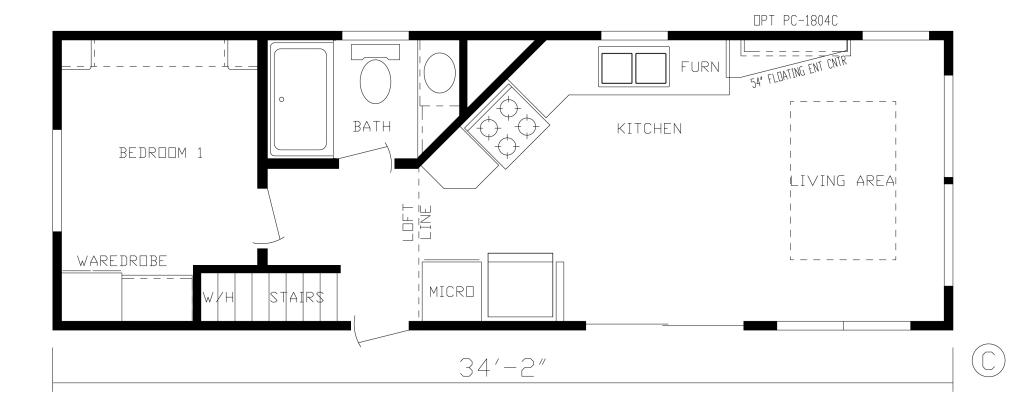

## Wilson

Cavco 150 Series 387 SQ. FT. (Approximate) 1 Bedroom, 1 Bath

Last Updated: 3-28-22

MANUFACTURED BY

FACTORY EXPO HOME CENTERS 90 Weaver Street Rocky Mount, VA 24151