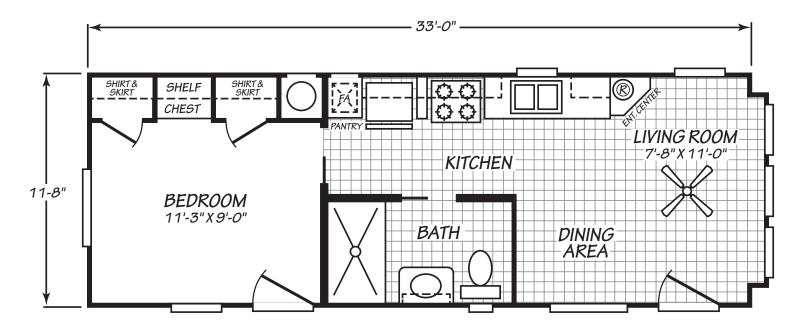

## Wildwood

Eagle Non-Loft Series

399 SQ. FT. (Approximate) 1 Bedroom, 1 Bath

Last Updated: 11-15-22