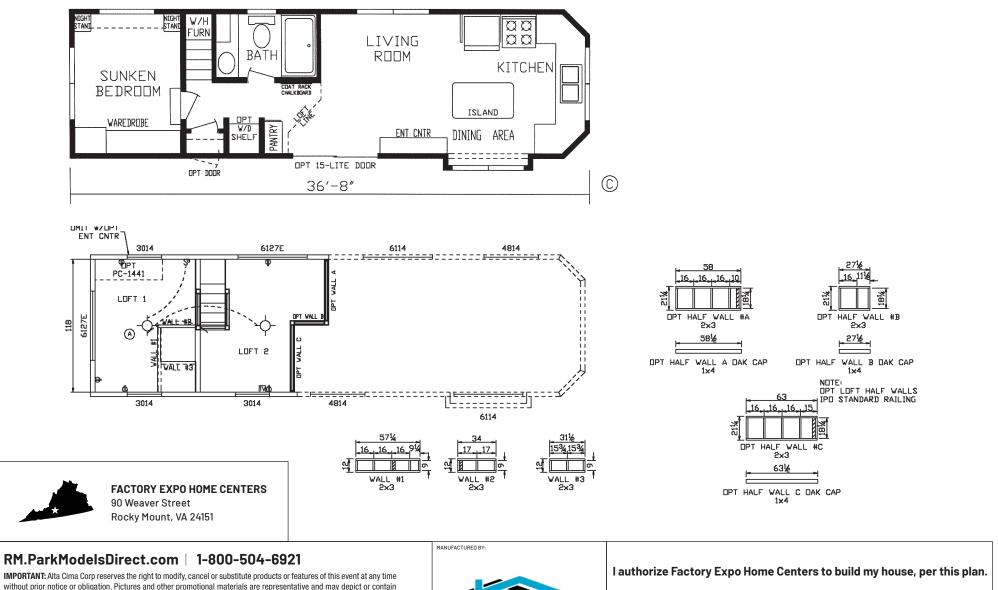

## Scuffling

**Country Manor Series** 

370 SQ. FT. (Approximate) 1 Bedroom, 1 Bath, Loft

Last Updated: 10-19-23

**IMPORTANT:** Alta Cima Corp reserves the right to modify, cancel or substitute products or features of this event at any time without prior notice or obligation. Pictures and other promotional materials are representative and may depict or contain floor plans, square footages, elevations, options, upgrades, extra design features, decorations, floor coverings, specialty light fixtures, custom paint and wall coverings, window treatments, landscaping, sound and alarm systems, furnishings, appliances, and other designer/decorator features and amenities that are not included as part of the home and/or may not be available at all locations. Home, pricing and community information is subject to change, and homes to prior sale, at any time without notice or obligation. ©2020 Alta Cima Corp. All rights reserved.