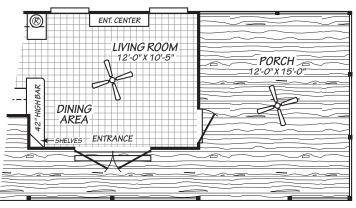

## **Sand Dune**

**Eagle Non-Loft Series** 

392 SQ. FT. (Approximate) 1 Bedroom, 1 Bath

Last Updated: 2-27-23

ALTERNATE LIVING ROOM