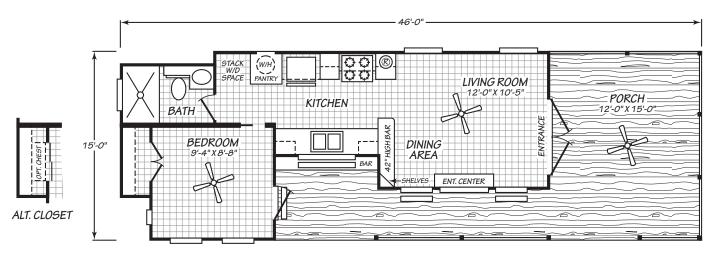

## **Sand Dune**

**Eagle Non-Loft Series** 

392 SQ. FT. (Approximate) 1 Bedroom, 1 Bath

Last Updated: 2-27-23

ALTERNATE LIVING ROOM