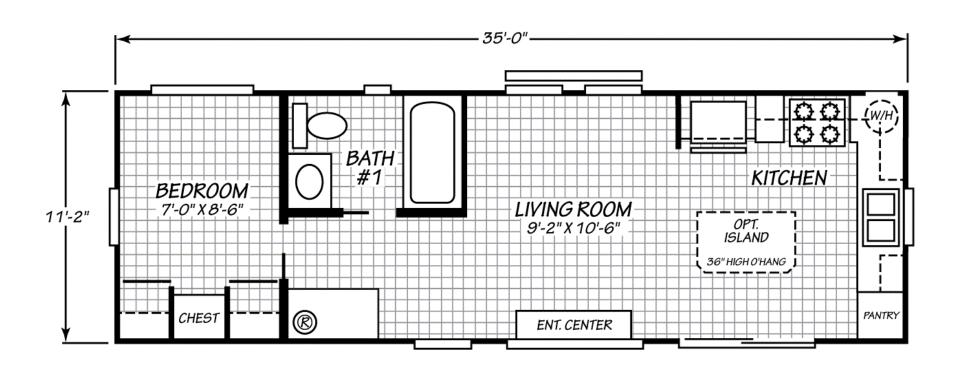

## **Sagecrest**

**Eagle Non-Loft Series** 

390 SQ. FT. (Approximate) 1 Bedroom, 1 Bath

Last Updated: 8-25-23