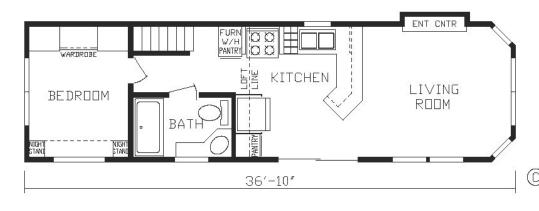

## Mclean

**Country Manor Series** 

**387 SQ. FT.** (Approximate) 1 Bedroom, 1 Bath, Loft

Last Updated: 3-29-22

FACTORY EXPO HOME CENTERS

90 Weaver Street Rocky Mount, VA 24151