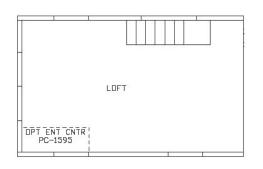

## Mclean

**Country Manor Series** 

**387 SQ. FT.** (Approximate) 1 Bedroom, 1 Bath, Loft

Last Updated: 3-29-22

FACTORY EXPO HOME CENTERS

90 Weaver Street Rocky Mount, VA 24151