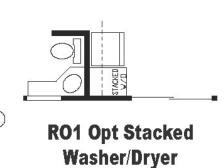

## Mclean

**Country Manor Series** 

**387 SQ. FT.** (Approximate) 1 Bedroom, 1 Bath, Loft

Last Updated: 3-29-22

FACTORY EXPO HOME CENTERS

90 Weaver Street Rocky Mount, VA 24151