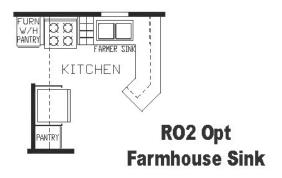

## Mclean

**Country Manor Series** 

**387 SQ. FT.** (Approximate) 1 Bedroom, 1 Bath, Loft

Last Updated: 3-29-22

FACTORY EXPO HOME CENTERS

90 Weaver Street Rocky Mount, VA 24151