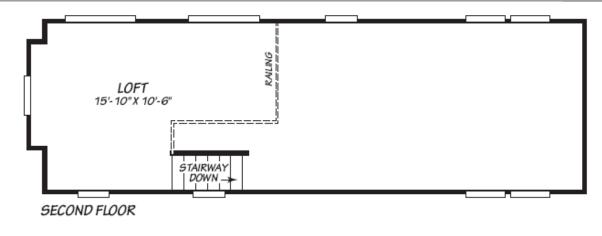

## **McAllister**

**Eagle Loft Series** 

399 SQ. FT. (Approximate) 1 Bedroom, 1 Bath

Last Updated: 1-23-23