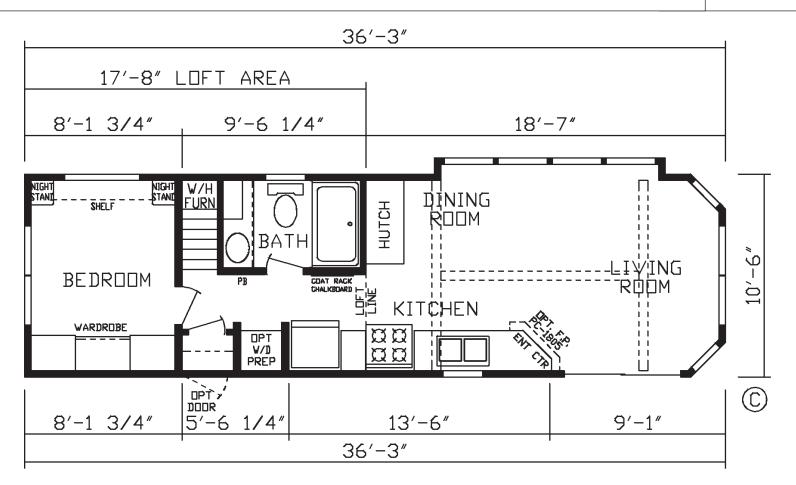

## Jenkinsville

**Country Manor Series** 

377 SQ. FT. (Approximate) 1 Bedroom, 1 Bath, Loft

Last Updated: 8-26-24

FACTORY EXPO HOME CENTERS 90 Weaver Street Rocky Mount, VA 24151