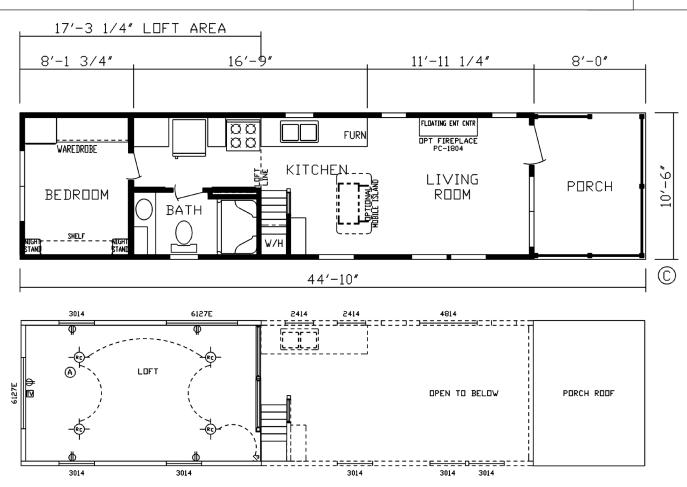

## Hopedale

Cavco 150 Series

386 SQ. FT. (Approximate) 1 Bedroom, 1 Bath

Last Updated: 3-28-22