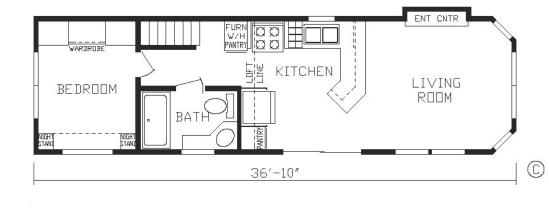

## **Hartley**

**Country Manor Series** 

389 SQ. FT. (Approximate) 1 Bedroom, 1 Bath, Loft

Last Updated: 4-6-22