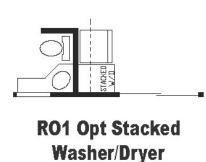

## **Hartley**

**Country Manor Series** 

389 SQ. FT. (Approximate) 1 Bedroom, 1 Bath, Loft

Last Updated: 4-6-22