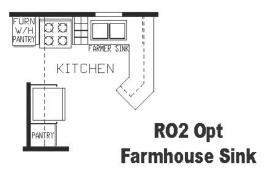

## **Hartley**

**Country Manor Series** 

389 SQ. FT. (Approximate) 1 Bedroom, 1 Bath, Loft

Last Updated: 4-6-22