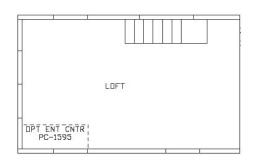

## **Hartley**

**Country Manor Series** 

389 SQ. FT. (Approximate) 1 Bedroom, 1 Bath, Loft

Last Updated: 4-6-22