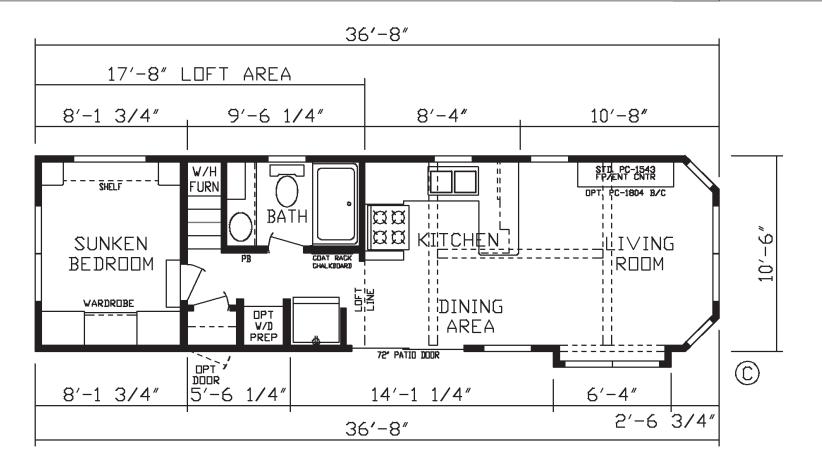

## Greenview

**Country Manor Series** 

381 SQ. FT. (Approximate) 1 Bedroom, 1 Bath, Loft

Last Updated: 8-26-24

FACTORY EXPO HOME CENTERS 90 Weaver Street Rocky Mount, VA 24151