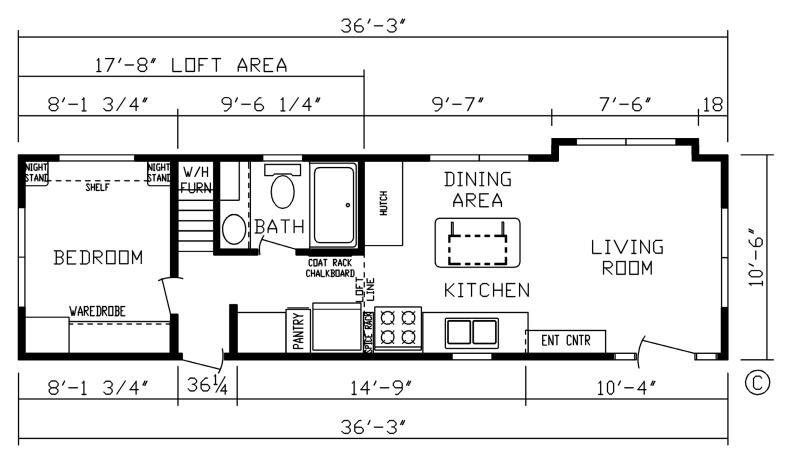

## **Glennwood**

**Country Manor Series** 

399 SQ. FT. (Approximate) 1 Bedroom, 1 Bath, Loft

Last Updated: 4-6-21