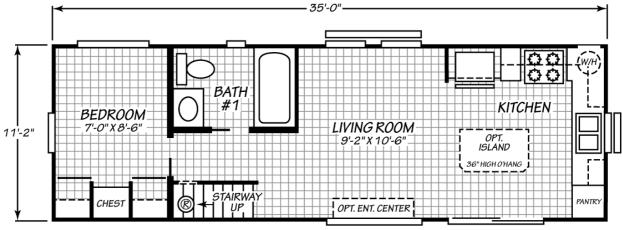

## **Fayette**

**Eagle Loft Series** 

379 SQ. FT. (Approximate) 1 Bedroom, 1 Bath



Last Updated: 7-18-23



## SECOND FLOOR



FIRST FLOOR



## RM.ParkModelsDirect.com | 1-800-504-6921

IMPORTANT: Alta Cima Corp reserves the right to modify, cancel or substitute products or features of this event at any time without prior notice or obligation. Pictures and other promotional materials are representative and may depict or contain floor plans, square footages, elevations, options, upgrades, extra design features, decorations, floor coverings, specialty light fixtures, custom paint and wall coverings, window treatments, landscaping, sound and alarm systems, furnishings, appliances, and other designer/decorator features and amenities that are not included as part of the home and/or may not be available at all locations. Home, pricing and community information is subject to change, and homes to prior sale, at any tim