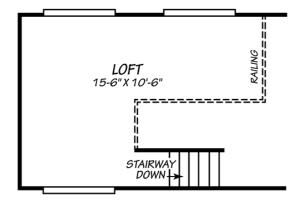

## **Fayette**

**Eagle Loft Series** 

379 SQ. FT. (Approximate) 1 Bedroom, 1 Bath



Last Updated: 7-18-23



## SECOND FLOOR



FIRST FLOOR



## RM.ParkModelsDirect.com | 1-800-504-6921

IMPORTANT: Alta Cima Corp reserves the right to modify, cancel or substitute products or features of this event at any time without prior notice or obligation. Pictures and other promotional materials are representative and may depict or contain floor plans, square footages, elevations, options, upgrades, extra design features, decorations, floor coverings, specialty light fixtures, custom paint and wall coverings, window treatments, landscaping, sound and alarm systems, furnishings, appliances, and other designer/decorator features and amenities that are not included as part of the home and/or may not be available at all locations. Home, pricing and community information is subject to change, and homes to pri