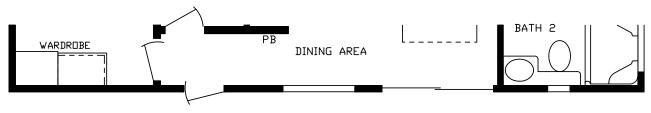

## **Clemens**

Cavco 150 Series

387 SQ. FT. (Approximate) 2 Bedrooms, 2 Baths

Last Updated: 5-22-24