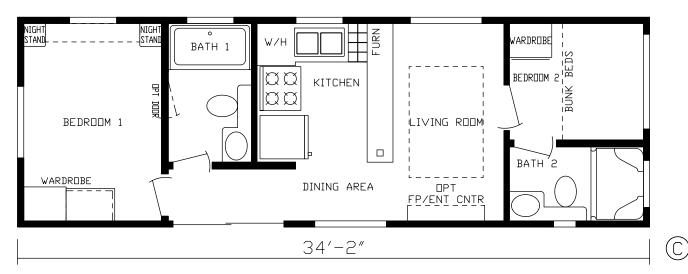

## **Clemens**

Cavco 150 Series

387 SQ. FT. (Approximate) 2 Bedrooms, 2 Baths

Last Updated: 5-22-24