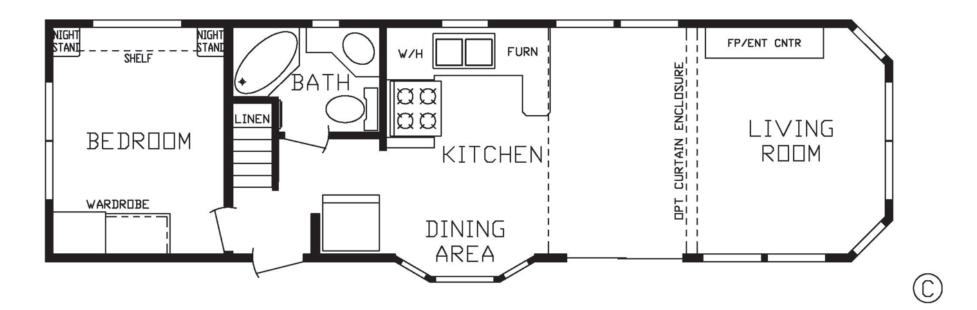

## Boyce

Country Manor Series 387 SQ. FT. (Approximate) 1 Bedroom, 1 Bath, Loft

Last Updated: 3-29-22

FACTORY EXPO HOME CENTERS 90 Weaver Street Rocky Mount, VA 24151