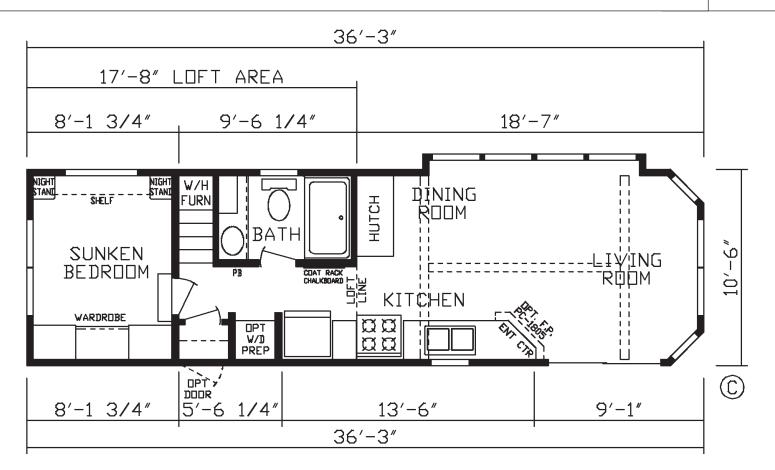

## **Boulton II**

**Country Manor Series** 

399 SQ. FT. (Approximate) 1 Bedroom, 1 Bath, Loft

FACTORY EXPO HOME CENTERS 90 Weaver Street Rocky Mount, VA 24151